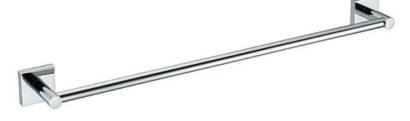

# 18" x 5/8" Towel Bar (round bar)

Model: BC14-15818

## **Features**

■ Material: Zinc Die-cast

Concealed Surface Mount Application

Provided with

Mounting Plate

Plastic Anchors x 4

° Steel Phillips Head Screws #8 x 1-1/4"

Projection: 1-3/8" from Mounting Surface