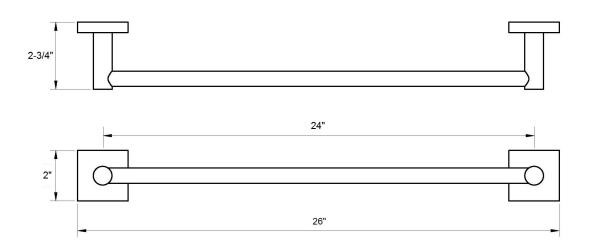

## 24" x 5/8" Towel Bar (round bar)

Model: BC14-15824

Overall Size: 26" x 2-1/8"