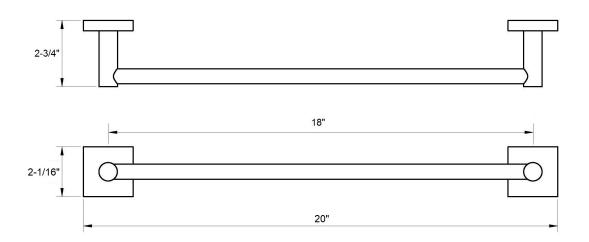

# 18" x 5/8" Towel Bar (round bar)

Model: BC14-15818

Overall Size: 20" x 2-1/16"