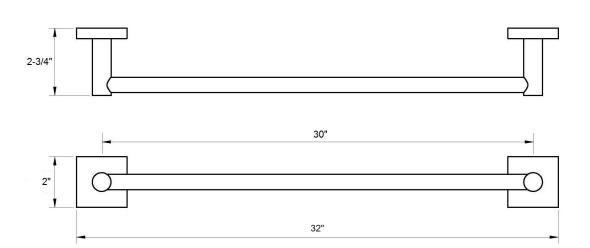

## 30" x 5/8" Towel Bar (round bar)

Model: BC14-15830

Overall Size: 32" x 2-1/8"