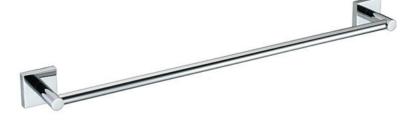

## 24" x 5/8" Towel Bar (round bar)

Model: BC14-15824

## **Features**

Material: Zinc Die-cast

Concealed Surface Mount Application

Provided with

Mounting Plate

Plastic Anchors x 4

° Steel Phillips Head Screws #8 x 1-1/4"

■ Projection: 1-3/8" from Mounting Surface